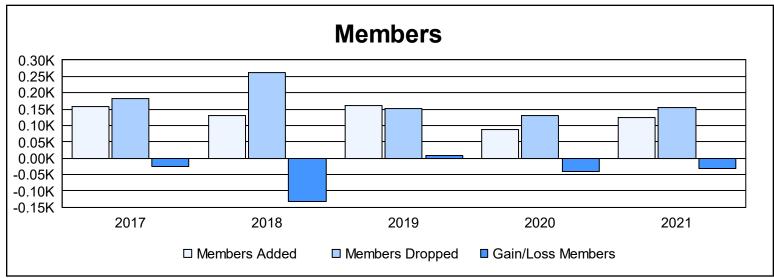

District 5M 11 As of June 2021 Cumulative

| Year      | New<br>Clubs | Dropped<br>Clubs | Gain/<br>Loss<br>Clubs | New<br>Members | Charter<br>Members | Reinstate<br>Members | Transfer<br>Members | Total<br>Member<br>Added | Total<br>Members<br>Dropped | Gain/<br>Loss<br>Members |
|-----------|--------------|------------------|------------------------|----------------|--------------------|----------------------|---------------------|--------------------------|-----------------------------|--------------------------|
| 2016-2017 | 0            | 1                | -1                     | 145            | 3                  | 3                    | 6                   | 157                      | 183                         | -26                      |
| 2017-2018 | 0            | 2                | -2                     | 112            | 0                  | 9                    | 8                   | 129                      | 261                         | -132                     |
| 2018-2019 | 1            | 0                | 1                      | 125            | 26                 | 7                    | 3                   | 161                      | 152                         | 9                        |
| 2019-2020 | 0            | 0                | 0                      | 77             | 1                  | 4                    | 6                   | 88                       | 129                         | -41                      |
| 2020-2021 | 2            | 0                | 2                      | 67             | 52                 | 2                    | 3                   | 124                      | 155                         | -31                      |
| Average   | 1            | 1                | 0                      | 105            | 16                 | 5                    | 5                   | 132                      | 176                         | -44                      |