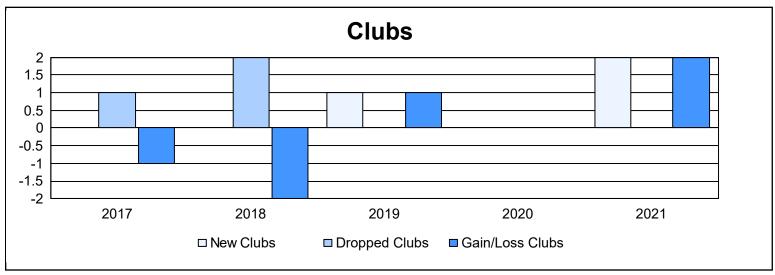

District 5M 11 As of June 2021 Cumulative

| Year      | New<br>Clubs | Dropped<br>Clubs | Gain/<br>Loss<br>Clubs | New<br>Members | Charter<br>Members | Reinstate<br>Members | Transfer<br>Members | Total<br>Member<br>Added | Total<br>Members<br>Dropped | Gain/<br>Loss<br>Members |
|-----------|--------------|------------------|------------------------|----------------|--------------------|----------------------|---------------------|--------------------------|-----------------------------|--------------------------|
| 2016-2017 | 0            | 1                | -1                     | 145            | 3                  | 3                    | 6                   | 157                      | 183                         | -26                      |
| 2017-2018 | 0            | 2                | -2                     | 112            | 0                  | 9                    | 8                   | 129                      | 261                         | -132                     |
| 2018-2019 | 1            | 0                | 1                      | 125            | 26                 | 7                    | 3                   | 161                      | 152                         | 9                        |
| 2019-2020 | 0            | 0                | 0                      | 77             | 1                  | 4                    | 6                   | 88                       | 129                         | -41                      |
| 2020-2021 | 2            | 0                | 2                      | 67             | 52                 | 2                    | 3                   | 124                      | 155                         | -31                      |
| Average   | 1            | 1                | 0                      | 105            | 16                 | 5                    | 5                   | 132                      | 176                         | -44                      |